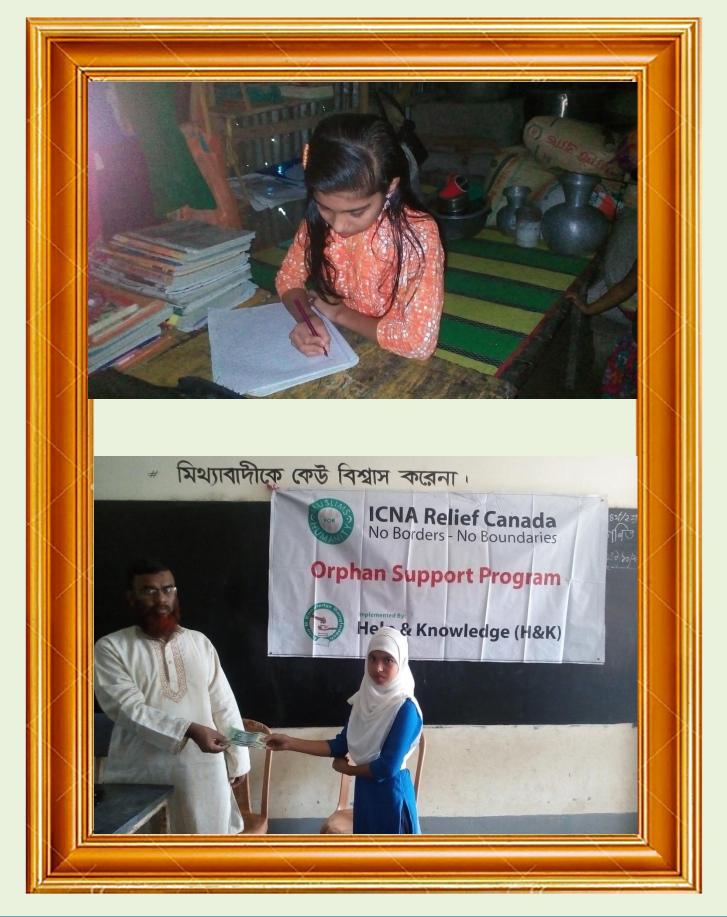

| শ কুমার বা<br>শিক্ষক/সম্পদ্দ<br>ার রহমান মধ্যমিন<br>, তেরখান, বুল<br>চর নং-২৯০১৫ গ | ক<br>ক বিদ্যালয<br>না । |

### Picture of the orphan