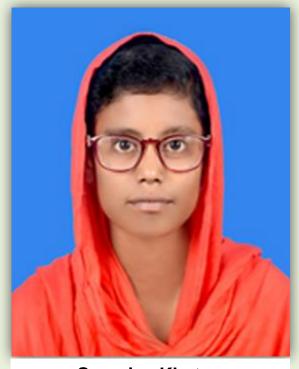

## Progress Report Session 2019-2020





Sumaiya Khatun Orphan Id: HK-071-15



# **Orphan's Annual Progress Update**

| Orphan Personal Information                             | າ                                                      |
|---------------------------------------------------------|--------------------------------------------------------|
| Name                                                    | Sumaiya Khatun                                         |
| Date of Birth                                           | April 04, 2007                                         |
| Gender                                                  | Female                                                 |
| Father`s Name                                           | Late Abul Hashem                                       |
| Mother`s Name