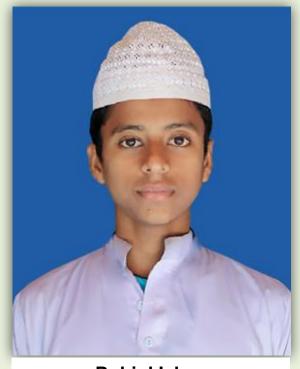

# Progress Report Session 2019-2020





Robiul Islam Orphan Id: HK-067-14



# **Orphan's Annual Progress Update**

# Orphan Personal InformationNameRobiul IslamDate of BirthJanuary 21, 2006GenderMaleFather`s NameLate Shaheb AlliMother`s NameMosammat Achia BeoaContact information of Guardian/<br/>Orphanage/ Charity:Village: Gilabari, Post: Sunna, Upazilla: Basail District:<br/>Tangail

Health Status of Child: Healthy

### Hobbies and Interests of Child:

- Playing Football
- Fishing
- Reading Quran

| Orphan Educational and Living Conditions:                                                                                                                                   |                                  |  |  |  |
|----------------------------------------------------------------------------------------------------------------