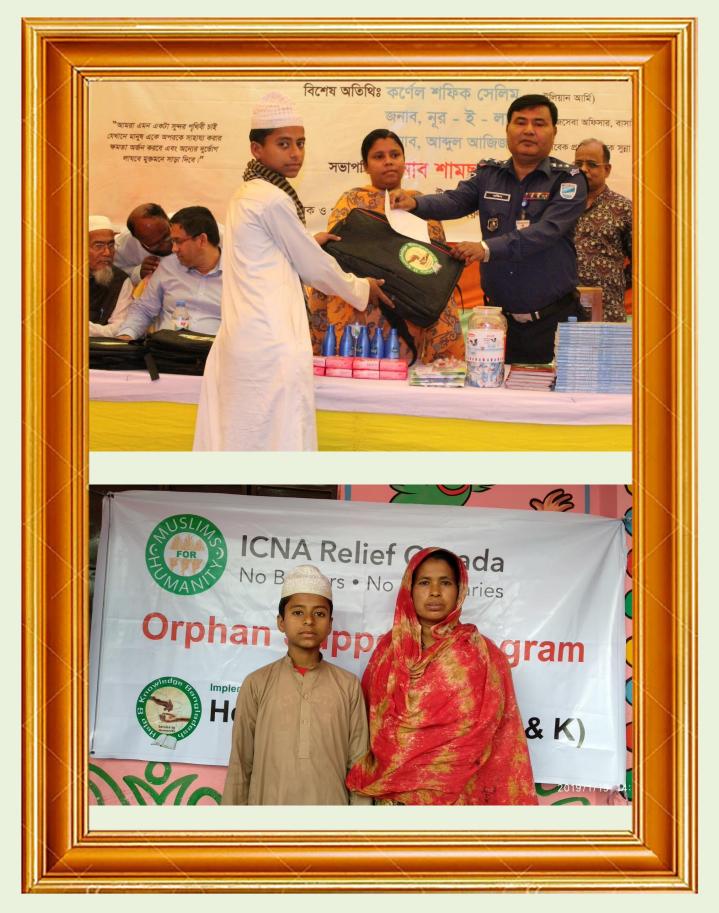

# Orphan Personal InformationNameRobiul IslamDate of BirthJanuary 21, 2006GenderMaleFather`s NameLate Shaheb AlliMother`s NameMosammat Achia BeoaContact information of Guardian/<br/>Orphanage/ Charity:Village: Gilabari, Post: Sunna, Upazilla: Basail District:<br/>Tangail

### Hobbies and Interests of Child:

- Playing Football
- Fishing
- Reading Quran

| Orphan Educational and Living Conditions:                                                                                                                                   |                                  |  |  |  |
|-----------------------------------------------------------------------------------------------------------------------------------------------------------------------------|----------------------------------|--|--|--|
| Class Promoted                                                                                                                                                              | Six                              |  |  |  |
| School of Child                                                                                                                                                             | Gilabari Nurani Hafizia Madrasha |  |  |  |
| Admission No                                                                                                                                                                | N/A                              |  |  |  |
| Date of Admission                                                                                                                                                           | N/A                              |  |  |  |
| Overall Performance in Class: Excellent                                                                                                                                     |                                  |  |  |  |
|                                                                                                                                                                             |                                  |  |  |  |
|                                                                                                                                                                             |                                  |  |  |  |
| General Living Conditions of Orphan: Living with Mother                                                                                                                     |                                  |  |  |  |
|                                                                                                                                                                             |                                  |  |  |  |
| General information of the Orphanage/School of the Child (background information, facilities etc.):                                                                         |                                  |  |  |  |
| Well Reputed                                                                                                                                                                |                                  |  |  |  |
|                                                                                                                                                                             |                                  |  |  |  |
| General comments about the Child from Caretaker / Social Worker / Teacher / Guardian:                                                                                       |                                  |  |  |  |
| I am his mother as well as sole guardian. I am taking care of this child as all the mother do and I never give up hope after death of my husband. I am fighting and I will. |                                  |  |  |  |
|                                                                                                                                                                             |                                  |  |  |  |
|                                                                                                                                                                             |                                  |  |  |  |